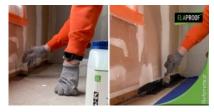

## Arbeidserklæring

The indoor air sealing and radon protection of the semi-detached house being completed at the Tuusula housing fair area was implemented with ElaProof products. The sealing of the exterior wall-floor interface and the internal sealing of the exterior wall-window interface were performed in accordance with the manufacturer's work instructions. Porous interior surfaces were first treated with ElaProof Primer, then ElaProof Indoor was applied. ElaProof Base Fabric was pressed onto the ElaProof Indoor mass and another layer of ElaProof Indoor was applied on top of it. After the sealing work, the walls and floors were leveled and painted/coated.